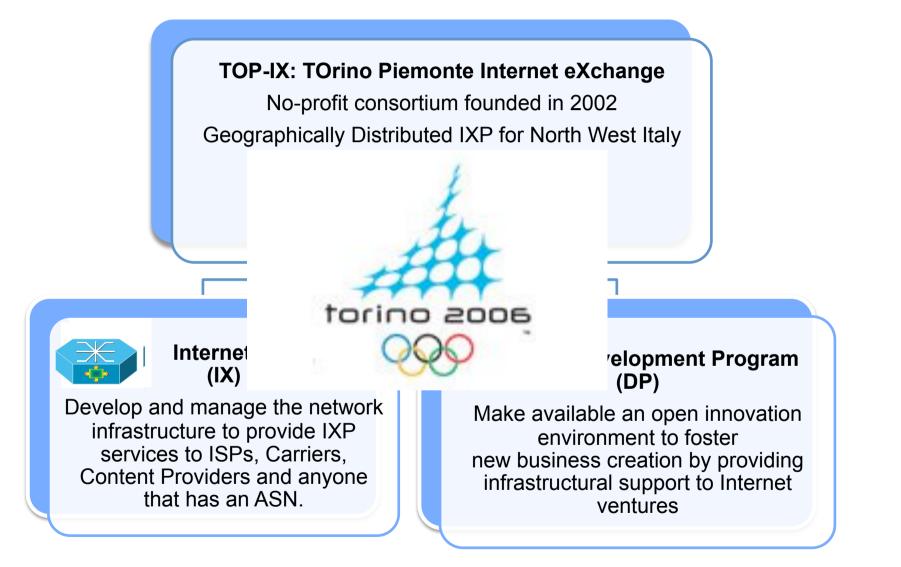

## **TOP-IX**

# www.top-ix.org



Licensed under Creative Commons Attribution 3.0 License <a href="http://creativecommons.org/licenses/by/3.0/">http://creativecommons.org/licenses/by/3.0/</a>



#### Who we are and what we do







#### IX - Backbone



http://www.top-ix.org/nodemap



### Access & Housing

- ACCESS: 10 Mbps to 10 Gbps Ethernet
  - Your own infrastructure (Fiber)
  - Leased Connectivity from carriers
    - National: Telecom Italia, Fastweb, Wind,.....
    - International: Level3, Interoute, Colt
  - Wireless (Hyperlan, WI-MAX): PoPs prepared for antennas and cabling available
- HOUSING available on each PoP



## **TOP-IX & Lyonix interconnection**



- One hop connection
- Each IXP mantains its independance
- Peering available within members on both sides



#### IX –Key Datas

- Up to 15 Gbps peak traffic (IPv6 < 1%)
- 40 ASN connected (+7 from Lyonix)
- Mixed Platform (Cisco & Force10)

   CORE: Cisco 6509 & Force10 C150
   EDGE: Cisco 3750
- Multicast and IPv6 enabled
- F-Root and J-Root Se