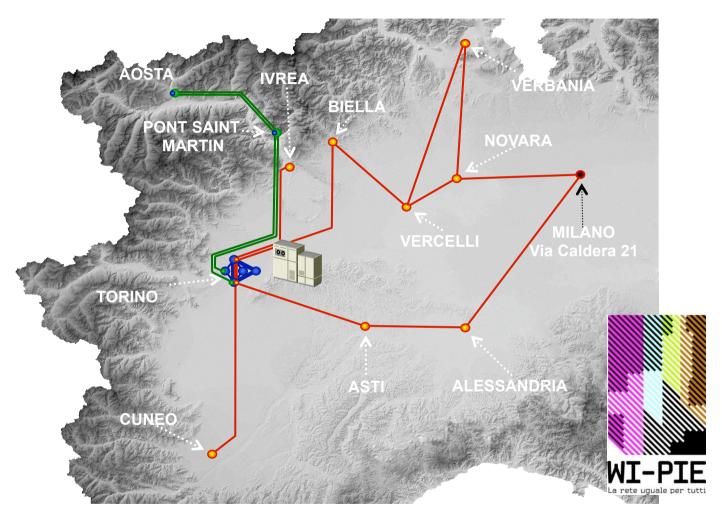

## **TOP-IX**

# www.top-ix.org



Licensed under Creative Commons Attribution 3.0 License <a href="http://creativecommons.org/licenses/by/3.0/">http://creativecommons.org/licenses/by/3.0/</a>



#### Who we are and what we do







#### IX - Backbone



http://www.top-ix.org/nodemap



### Access & Housing

- ACCESS: 10 Mbps to 10 Gbps Ethernet
  - Your own infrastructure (Fiber)
  - Leased Connectivity from carriers
    - National: Telecom Italia, Fastweb, Wind,.....
    - International: Level3, Interoute, Colt
  - Wireless (Hyperlan, WI-MAX): PoPs prepared for antennas and cabling available
- HOUSING available on each PoP



## **TOP-IX & Lyonix interconnection**



- One hop connection
- Each IXP mantains its independance
- Peering available within members on both sides



#### IX –Key Datas

- Up to 15 Gbps peak traffic (IPv6 < 1%)
- 40 ASN connected (+7 from Lyonix)
- Mixed Platform (Cisco & Force10)

   CORE: Cisco 6509 & Force10 C150
   EDGE: Cisco 3750
- Multicast and IPv6 enabled
- F-Root and J-Root Servers



#### **Core Archi