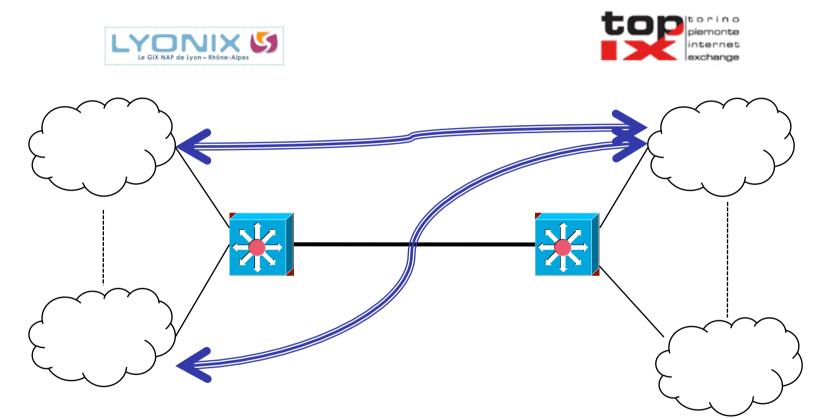

## **TOP-IX & Lyonix interconnection**

- One hop connection
- Each IXP mantains its independance
- Peering available within members on both sides