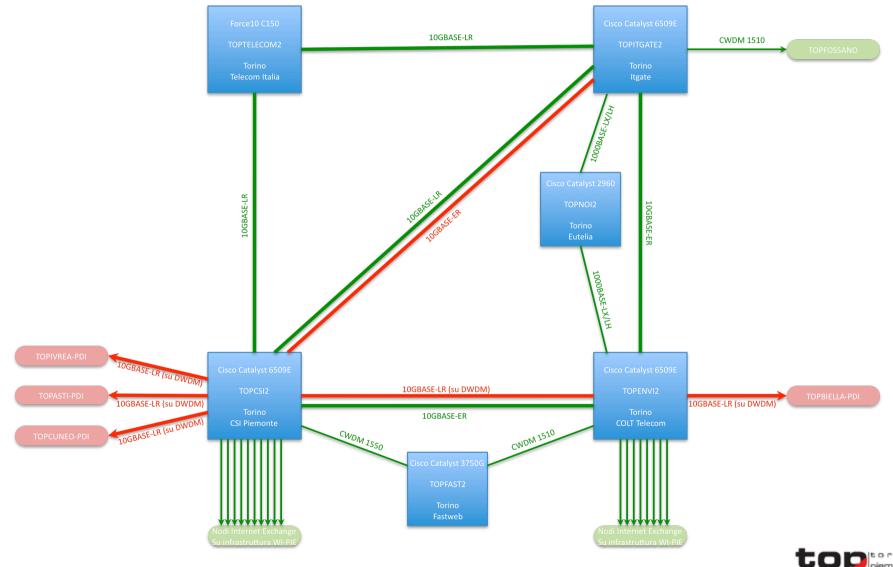

#### IX - Backbone

http://www.top-ix.org/nodemap

#### IX –Key Datas

- Up to 15 Gbps peak traffic (IPv6 < 1%)
- 40 ASN connected (+7 from Lyonix)
- Mixed Platform (Cisco & Force10)

   CORE: Cisco 6509 & Force10 C150
   EDGE: Cisco 3750
- Multicast and IPv6 enabled
- F-Root and J-Root Servers

#### **Core Architecture**

SOP lemonte internet exchange