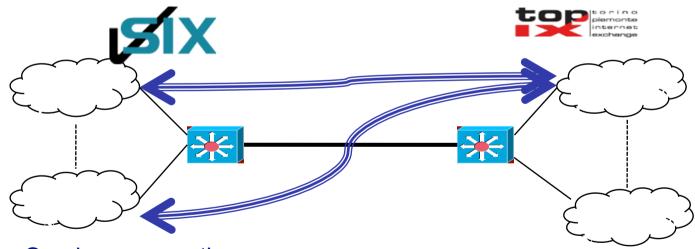

## **TOP-IX & Lyonix interconnection**

- One hop connection
- Each IXP mantains its independance
- Peering available within members on both sides

### What's NEW

- QUAGGA Route Server NOW working
- NOC DB Tool for L2/3 network configuration & management L2/3
- TOP-IX & VS-IX (Padua) interconnection

- One hop connection
- Each IXP mantains its independance
- Peering available within members on both sides