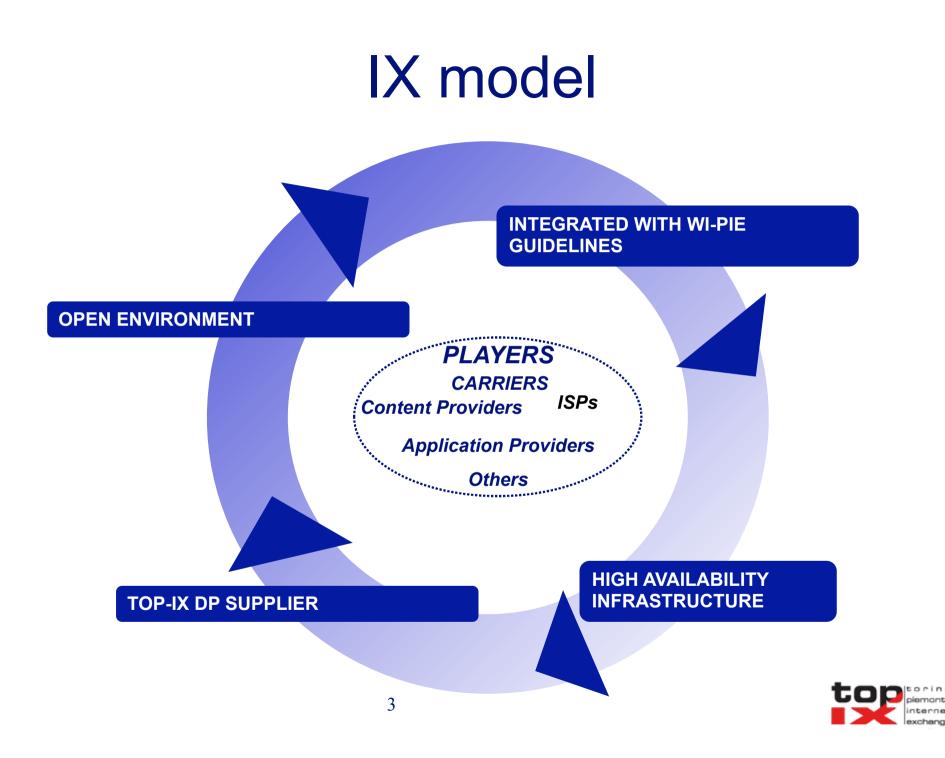

## **TOP-IX**

# www.top-ix.org



Licensed under Creative Commons Attribution 3.0 License <a href="http://creativecommons.org/licenses/by/3.0/">http://creativecommons.org/licenses/by/3.0/</a>



#### Who we are and what we do







#### IX - Backbone



http://www.top-ix.org/nodemap



### Access & Housing

- ACCESS: 10 Mbps to 10 Gbps Ethernet
  - Your own infrastructure (Fiber)
  - Leased Connectivity from carriers
    - National: Telecom Italia, Fastweb, Wind,.....
    - International: Level3, Interoute, Colt
  - Wireless (Hyperlan, WI-MAX): PoPs prepared for antennas and cabling available
- HOUSING available on each PoP



## **TOP-IX & Lyonix interconnection**



- One hop connection
- Each IXP mantains its independance
- Peering available within members on both sides



#### IX –Key Datas

- Up to 15 Gbps peak traffic (IPv6 < 1%)
- 40 ASN connected (+7 from Lyonix)
- Mixed Platform (Cisco & Force10)

   CORE: Cisco 6509 & Force10 C150
   EDGE: Cisco 3750
- Multicast and IPv6 enabled
- F-Root and J-Root Server