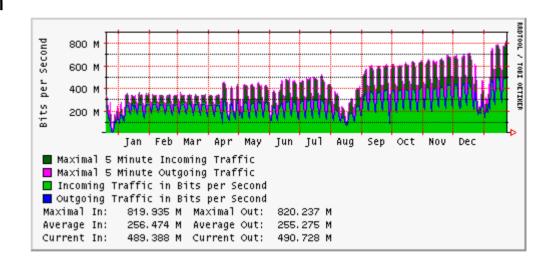

#### **Evolution**

- Redundancy:
  - 2 Enterasys X-Pedition 8000
  - 2 separate LANs and subnets
- 100/1000 Mbps ports (fiber & copper)
- > 800 Mbps traffic peak (+100% in 1 year)