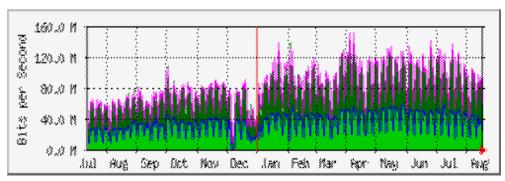

#### EIX: INEX – Introduction

• INEX is the Irish Neutral (Internet) Exchange:

http://www.inex.ie

- Located in West Dublin, at facilities managed by Data Electronics Group
- Current Membership consists of HEAnet, AT&T, Cable & Wireless, COLT, EsatBT, EircomNet, NTL, MCI, Net Source
- Industry owned association



### EIX: INEX – Services

Services provided by INEX to members:

- IP Switching
- A framework which facilitates peering and transit
- Statistics

INEX is supported by Network Ability - Nick Hilliard and Niall R Murphy.

It has recorded uptime of 100% since it was launched.



#### EIX: INEX – News

New General Manager: Barry Rhodes

• Native IPv6 – peering mesh 2001:7f8:18::/48

Gigabit Ethernet connections accepted

New tariff system







### EIX: INEX – Statistics











## EIX: INEX Projected Traffic





## EIX: INEX Charges

|                                           | 2003 | 2004 | 2005   |  |
|-------------------------------------------|------|------|--------|--|
| Joining Fee                               | 3250 | 3575 | 3932.5 |  |
| Annual Membership Fee (will be pro-rated) | 3000 | 3300 | 3630   |  |
| Single small member connection            | 2500 | 2750 | 3025   |  |
| Additional small member connection        | 1250 | 1375 | 1512.5 |  |
| Single medium member connection           | 5500 | 6050 | 6655   |  |
| Additional medium member connection       | 2750 | 3025 | 3327.5 |  |
| Single large member connection            | 9000 | 9900 | 10890  |  |
| Additional large member connection        | 4500 | 4950 | 5445   |  |
| Re-Connection Fe