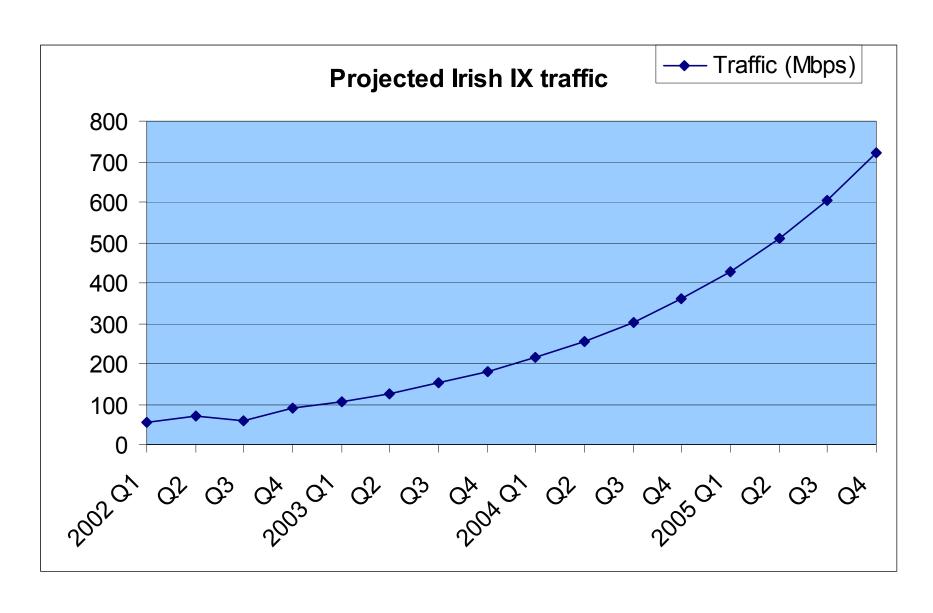

NEX is the Irish Neutral (Internet) Exchange:

http://www.inex.ie

- Located in West Dublin, at facilities managed by Data Electronics Group
- Current Membership consists of HEAnet, AT&T, Cable & Wireless, COLT, EsatBT, EircomNet, NTL, MCI, Net Source
- Industry owned association



### EIX: INEX – Services

Services provided by INEX to members:

- IP Switching
- A framework which facilitates peering and transit
- Statistics

INEX is supported by Network Ability - Nick Hilliard and Niall R Murphy.

It has recorded uptime of 100% since it was launched.



#### EIX: INEX – News

New General Manager: Barry Rhodes

• Native IPv6 – peering mesh 2001:7f8:18::/48

Gigabit Ethernet connections accepted

New tariff system







### EIX: INEX – Statistics











## EIX: INEX Projected Traffic





## EIX: INEX Charges

|                                           | 2003 | 2004 | 2005   |  |
|-------------------------------------------|------|------|--------|--|
| Joining Fee                               | 3250 | 3575 | 3932.5 |  |
| Annual Membership Fee (will be pro-rated) | 3000 | 3300 | 3630   |  |
| Single small member connection            | 2500 | 2750 | 3025   |  |
| Additional small member connection        | 1250 | 1375 | 1512.5 |  |
| Single medium member connection           | 5500 | 6050 | 6655   |  |
| Additional medium member connection       | 2750 | 3025 | 3327.5 |  |
| Single large member connection            | 9000 | 9900 | 10890  |  |
| Additional large member connection        | 4500 | 4950 | 5445   |  |
| Re-Connection Fee                         | 1500 | 1