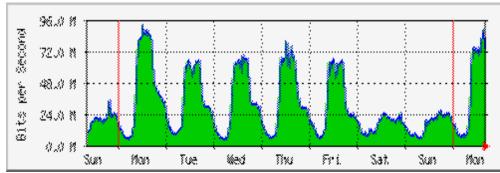

#### EIX: INEX – Introduction

• INEX is the Irish Neutral (Internet) Exchange:

http://www.inex.ie

- Located in West Dublin, at facilities managed by Data Electronics Group
- Current Membership consists of HEAnet, AT&T, Cable & Wireless, COLT, EsatBT, EircomNet, NTL, MCI, Net Source
- Industry owned association



### EIX: INEX – Services

Services provided by INEX to members:

- IP Switching
- A framework which facilitates peering and transit
- Statistics

INEX is supported by Network Ability - Nick Hilliard and Niall R Murphy.

It has recorded uptime of 100% since it was launched.



#### EIX: INEX – News

New General Manager: Barry Rhodes

• Native IPv6 – peering mesh 2001:7f8:18::/48

Gigabit Ethernet connections accepted

New tariff system







### EIX: INEX – Statistics











## EIX: INEX Projected Traffic





## EIX: INEX Charges

|                                           | 2003 | 2004 | 2005   |  |
|-------------------------------------------|------|------|--------|--|
| Joining Fee                               | 3250 | 3575 | 3932.5 |  |
| Annual Membership Fee (will be pro-rated) | 3000 | 3300 | 3630   |  |
| Single small member connection            | 2500 | 2750 | 3025   |  |
| Additional small member connection        | 1250 | 1375 | 1512.5 |  |
| Single medium member connection           | 5500 | 6050 | 6655   |  |
| Additional medium member connection       | 2750 | 3025 | 3327.5 |  |
| Single large member connection            | 9000 | 9900 | 10890  |  |
| Additional large member connection        | 4500 | 4950 | 5445   |  |
| Re-Connectio