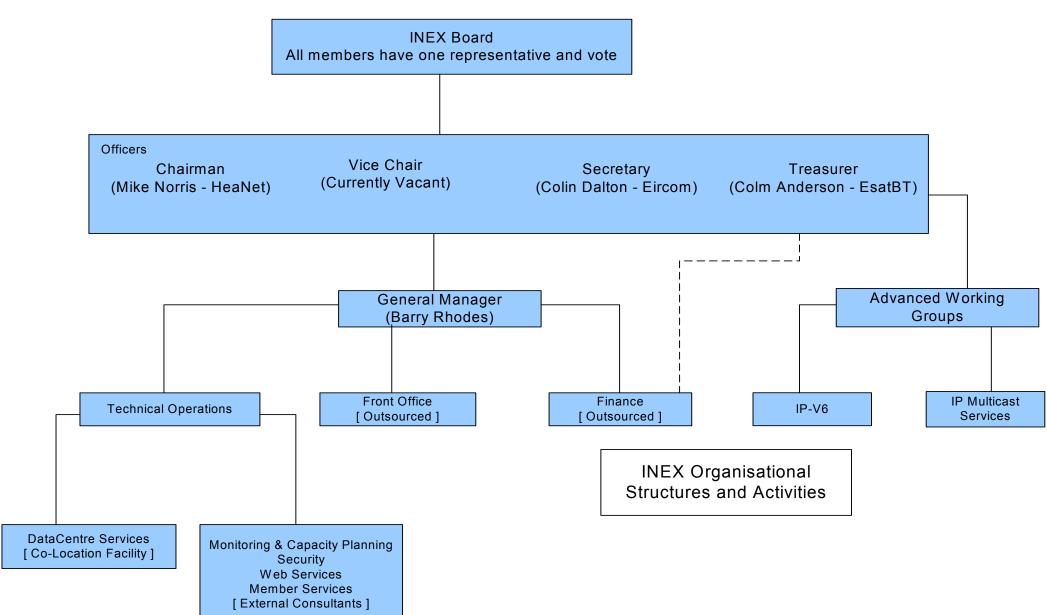

| 2003 | 2004 | 2005   |  |
|-------------------------------------------|------|------|--------|--|
| Joining Fee                               | 3250 | 3575 | 3932.5 |  |
| Annual Membership Fee (will be pro-rated) | 3000 | 3300 | 3630   |  |
| Single small member connection            | 2500 | 2750 | 3025   |  |
| Additional small member connection        | 1250 | 1375 | 1512.5 |  |
| Single medium member connection           | 5500 | 6050 | 6655   |  |
| Additional medium member connection       | 2750 | 3025 | 3327.5 |  |
| Single large member connection            | 9000 | 9900 | 10890  |  |
| Additional large member connection        | 4500 | 4950 | 5445   |  |
| Re-Connection Fee                         | 1500 | 1650 | 1815   |  |



# EIX: INEX Organisation Chart