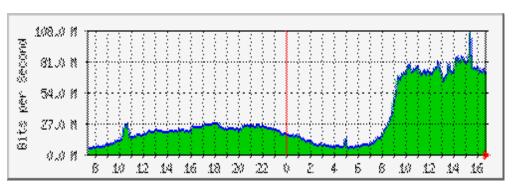

#### EIX: INEX – Introduction

• INEX is the Irish Neutral (Internet) Exchange:

http://www.inex.ie

- Located in West Dublin, at facilities managed by Data Electronics Group
- Current Membership consists of HEAnet, AT&T, Cable & Wireless, COLT, EsatBT, EircomNet, NTL, MCI, Net Source
- Industry owned association



### EIX: INEX – Services

Services provided by INEX to members:

- IP Switching
- A framework which facilitates peering and transit
- Statistics

INEX is supported by Network Ability - Nick Hilliard and Niall R Murphy.

It has recorded uptime of 100% since it was launched.



#### EIX: INEX – News

New General Manager: Barry Rhodes

• Native IPv6 – peering mesh 2001:7f8:18::/48

Gigabit Ethernet connections accepted

New tariff system







### EIX: INEX – Statistics











## EIX: INEX Projected Traffic





## EIX: INEX Charges

|                                           | 2003 | 2004 | 2005   |  |
|-------------------------------------------|------|------|--------|--|
| Joining Fee                               | 3250 | 3575 | 3932.5 |  |
| Annual Membership Fee (will be pro-rated) | 3000 | 3300 | 3630   |  |
| Single small member connection            | 2500 | 2750 | 3025   |  |
| Additional small member connection        | 1250 | 1375 | 1512.5 |  |
| Single medium member connection           | 5500 | 6050 | 6655   |  |
| Additional medium member connection       | 2750 | 3025 | 3327.5 |  |
| Single large member connection            | 9000 | 9900 | 10890  |  |
| Additional large member connection        | 4500 | 4950 | 5445   |  |
| Re-Connect