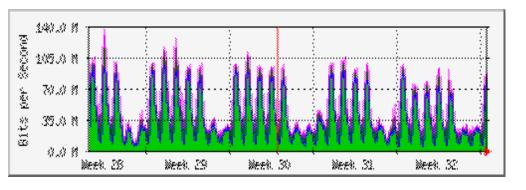

#### EIX: INEX – Introduction

• INEX is the Irish Neutral (Internet) Exchange:

http://www.inex.ie

- Located in West Dublin, at facilities managed by Data Electronics Group
- Current Membership consists of HEAnet, AT&T, Cable & Wireless, COLT, EsatBT, EircomNet, NTL, MCI, Net Source
- Industry owned association



### EIX: INEX – Services

Services provided by INEX to members:

- IP Switching
- A framework which facilitates peering and transit
- Statistics

INEX is supported by Network Ability - Nick Hilliard and Niall R Murphy.

It has recorded uptime of 100% since it was launched.



#### EIX: INEX – News

New General Manager: Barry Rhodes

• Native IPv6 – peering mesh 2001:7f8:18::/48

Gigabit Ethernet connections accepted

New tariff system







### EIX: INEX – Statistics











## EIX: INEX Projected Traffic





## EIX: INEX Charges

|                                           | 2003 | 2004 | 2005   |  |
|-------------------------------------------|------|------|--------|--|
| Joining Fee                               | 3250 | 3575 | 3932.5 |  |
| Annual Membership Fee (will be pro-rated) | 3000 | 3300 | 3630   |  |
| Single small member connection            | 2500 | 2750 | 3025   |  |
| Additional small member connection        | 1250 | 1375 | 1512.5 |  |
| Single medium member connection           | 5500 | 6050 | 6655   |  |
| Additional medium member connection       | 2750 | 3025 | 3327.5 |  |
| Single large member connection            | 9000 | 9900 | 10890  |  |
| Additional large member connection        | 4500 | 4950 | 5445   |  |
| Re-Connection