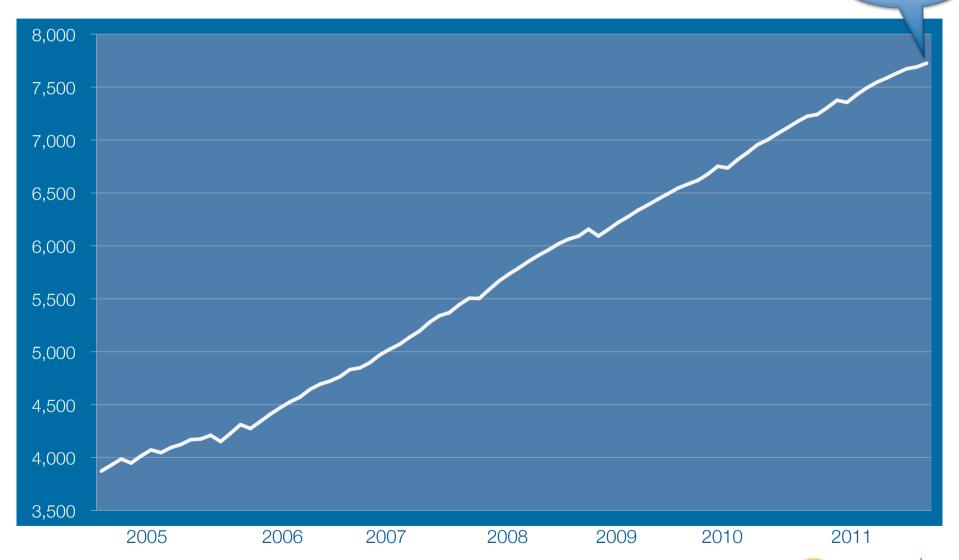

#### Membership development 2005 – B2011

#### Estimated Membership 2011

| No of Members       | 2007  | 2008  | 2009  | Projection<br>2010 | Budget<br>2011 |
|---------------------|-------|-------|-------|--------------------|----------------|
| Extra Small         | 1,977 | 2,080 | 1,893 | 1,589              | 1,601          |
| Small               | 2,314 | 2,743 | 3,280 | 3,875              | 4,201          |
| Medium              | 860   | 991   | 1,120 | 1,409              | 1,525          |
| Large               | 175   | 198   | 233   | 282                | 304            |
| Extra Large         | 43    | 52    | 57    | 70                 | 75             |
| Total<br>Membership | 5,369 | 6,064 | 6,583 | 7,225              | 7,725          |
| Net growth %        | 14%   | 13%   | 9%    | 10%                | 7%             |