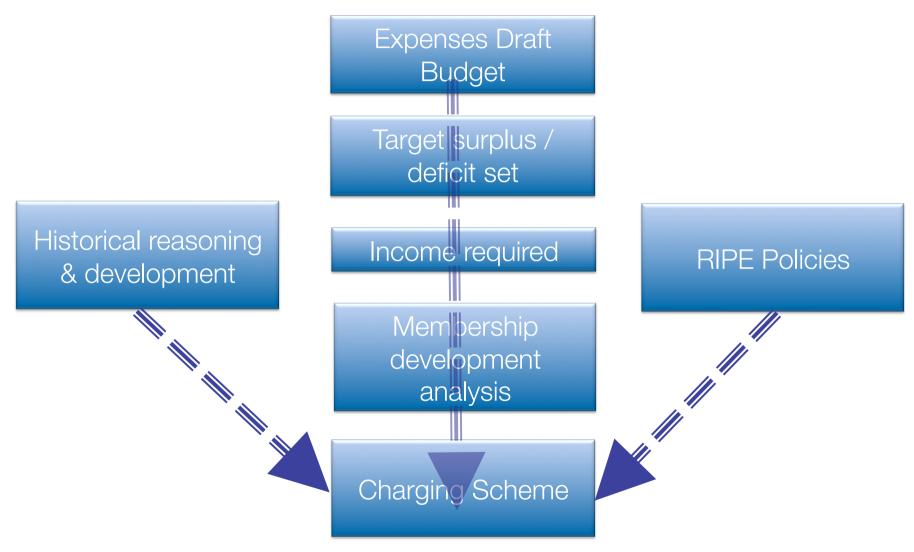

# -6.693:3030 08.51.100.14 3cb00:13be20 3:19:52:80:119 adb8::1096

## Charging Scheme 2011

Jochem de Ruig - CFO



#### Charging Scheme Procedure 2011



#### Membership development 2005 – B2011





#### Estimated Membership 2011

| No of Members       | 2007  | 2008  | 2009  | Projection<br>2010 | Budget<br>2011 |
|---------------------|-------|-------|-------|--------------------|----------------|
| Extra Small         | 1,977 | 2,080 | 1,893 | 1,589              | 1,601          |
| Small               | 2,314 | 2,743 | 3,280 | 3,875              | 4,201          |
| Medium              | 860   | 991   | 1,120 | 1,409              | 1,525          |
| Large               | 175   | 198   | 233   | 282                | 304            |
| Extra Large         | 43    | 52    | 57    | 70                 | 75             |
| Total<br>Membership | 5,369 | 6,064 | 6,583 | 7,225              | 7,725          |
| Net growth %        | 14%   |