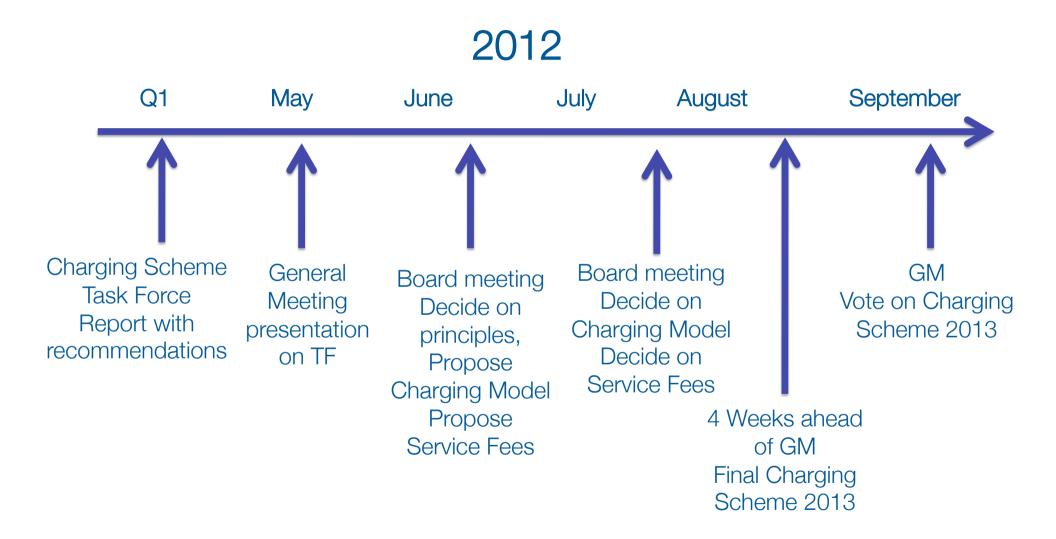

# 1011101 -6.693.3080 98.51.100.14 35000:13be 311 3:19:f2:80:1198 1:2209:500 adb8::1095 51-"

# Charging Scheme(s) 2013



# Charging Scheme 2013 process





# Charging Schemes

Option A – Every LIR pays the same fee

Option B – Majority of members pay the same fee

Option C – Based on the current Charging
 Scheme model with modifications to the billing
 score algorithm to include IPv6 and remove the
 separate charge for AS Numbers



### Option A

- One category one fee of EUR 1,800
- Additional per PI assignment fee of EUR 50 per assignment

# Option A – Fee overview 2007-2013

| Annual fee (in EUR) | 2007  | 2008  | 2009  | 2010, 2011 and 2012             | 2013                            |
|---------------------|-------|-------|-------|---------------------------------|---------------------------------|
| Extra Small         | 1,300 | 1,300 | 1,300 | 1,300 + 50 per PI assignment    | 1,800 + 50 per PI<br>assignment |
| Small