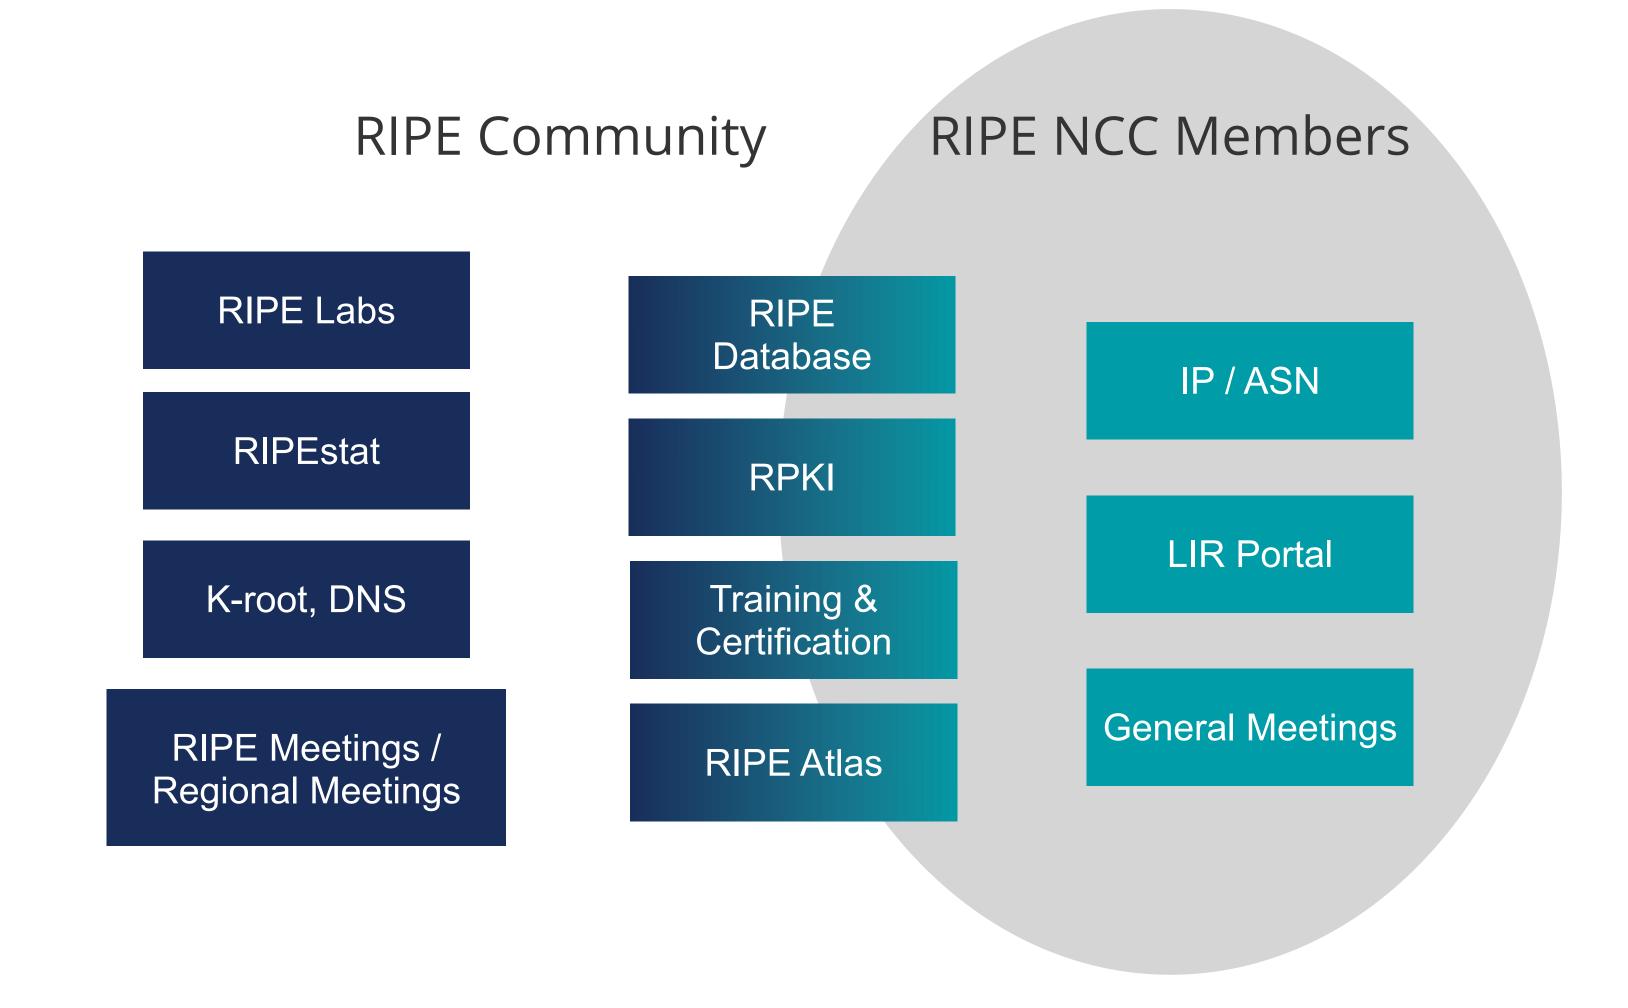

### RIPE NCC Learning Services

RIPE NCC Days Sofia - Tayfun Özaltın RIPE NCC Learning & Development

#### RIPE NCC Offers...





#### Learning & Development (L&D)

- Content tailored to learner's needs
- Relevant and up-to-date content
- Involve a variety of SMEs
- Sound pedagogical methodologies and techniques
- Engaging and accessible learning experiences

- Instruct in **best practices**
- Provide **practical knowledge**
- Enabling to contribute to a more secure, stable, resilient and innovative internet
- Helping with career development

 Information not depending on economic or political interests

- Focusing on **BCPs** and **standards**
- Using open source tools and materials

Quality Assurance

Learning Experiences

Trusted and Neutral Source of Information

#### L&D Offers Courses for the Topics...







Learn something new today!

academy.ripe.net





## RIPE NCC Certified Professionals









https: