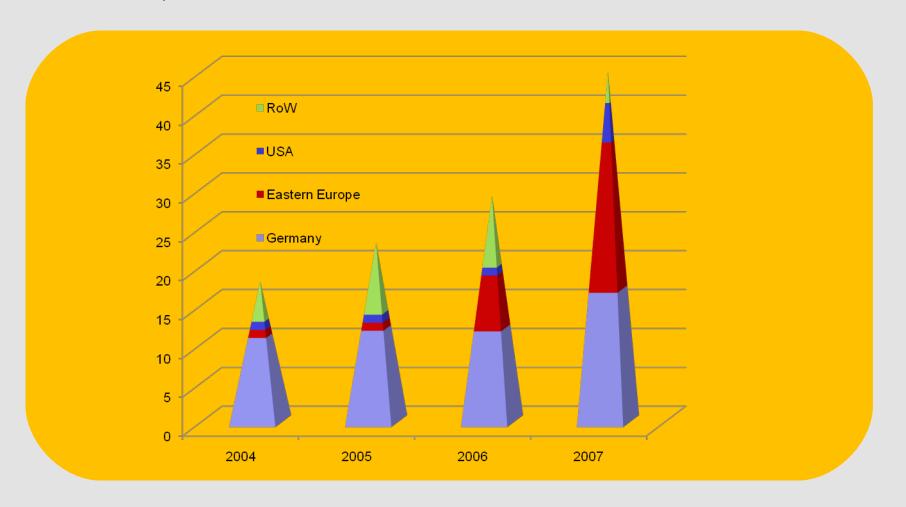

## **About DE-CIX**

- Largest Internet Exchange in Germany
- Second largest Internet Exchange in the world\*
- Presence in 11 Frankfurt data centers
- 275 customer from 30+ countries (incl. 14 from Russia)
- 250+ 10GE ports operational





# Non-Profit and customer/member driven





## News

- Just finished migration to double star topology
- Extended coverage to 11 sites in total
- Hired new engineering staff
- Currently implementing Arbor sflow platform

# **Upcoming Events**

- Global Peering Forum 3.5 in LA, peeringforum.com
- CNX2 Carrier Event, Frankfurt, www.cnx-frankfurt.com



# **Growth, New Customers**





# **Traffic growth**





# **DE-CIX Topology 2008**





## Thanks!

Join DE-CIX now.

DE-CIX Competence Center Lindleystrasse 12 60314 Frankfurt/Germany

Phone +49 1730 902 - 0 info@de-cix.net



DE-CIX Competence Center @ Kontorhaus Building Frankfurt Osthafen (Docklands)