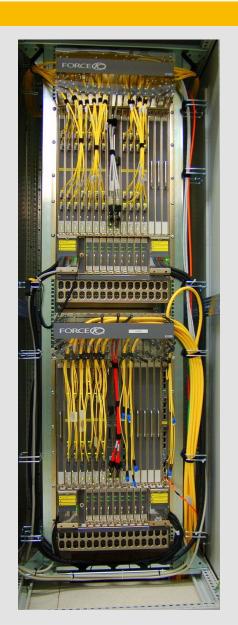

## **About DE-CIX**

- Largest Internet Exchange in Germany
- Second largest Internet Exchange in the world\*
- Presence in 11 Frankfurt data centers
- 275 customer from 30+ countries (incl. 14 from Russia)
- 250+ 10GE ports operational

# **DE-CIX Topology 2008**