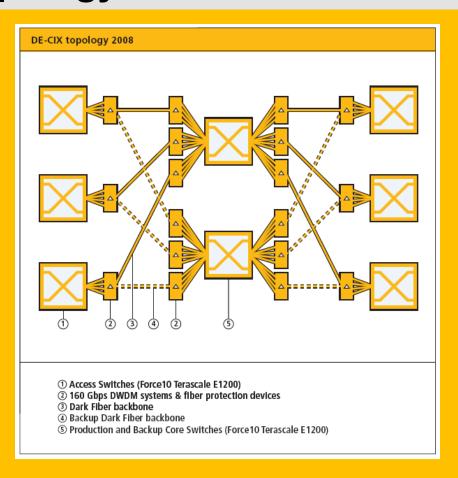

## **About DE-CIX**

- Largest Internet Exchange in Germany
- Second largest Internet Exchange in the world\*
- Presence in 11 Frankfurt data centers
- 275 customer from 30+ countries (incl. 14 from Russia)
- 250+ 10GE ports operational





# Non-Profit and customer/member driven





## News

- Just finished migration to double star topology
- Extended coverage to 11 sites in total
- Hired new engineering staff
- Currently implementing Arbor sflow platform

# **Upcoming Events**

- Global Peering Forum 3.5 in LA, peeringforum.com
- CNX2 Carrier Event, Frankfurt, www.cnx-frankfurt.com



# **Growth, New Customers**





# **Traffic growth**





# **DE-CIX Topology 2008**





## Thanks!

Join DE-CIX now.

DE-CIX Competence Center Lindleystrasse 12 60314 Frankfurt/Germany

Phone +49 1730 902 - 0 info@de-cix.net



DE-CIX Competence Center @ Kontorhaus Building Frankfurt Osthafen (Docklands)