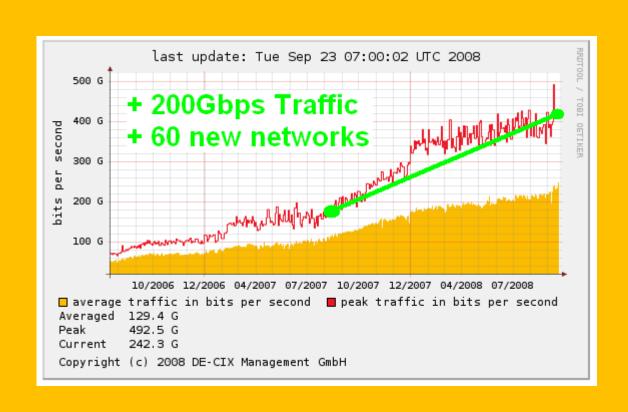

## **About DE-CIX**

- Largest Internet Exchange in Germany
- Second largest Internet Exchange in the world\*
- Presence in 11 Frankfurt data centers
- 275 customer from 30+ countries (incl. 14 from Russia)
- 250+ 10GE ports operational





# Non-Profit and customer/member driven





## News

- Just finished migration to double star topology
- Extended coverage to 11 sites in total
- Hired new engineering staff
- Currently implementing Arbor sflow platform

# **Upcoming Events**

- Global Peering Forum 3.5 in LA, peeringforum.com
- CNX2 Carrier Event, Frankfurt, www.cnx-frankfurt.com



# **Growth, New Customers**





# **Traffic growth**





# **DE-CIX Topology 2008**





## Thanks!

Join DE-CIX now.

DE-CIX Competence Center Lindleystrasse 12 60314 Frankfurt/Germany

Phone +49 1730 902 - 0 info@de-cix.net



DE-CIX Competence Center @ Kontorhaus Building Frankfurt Osthafen (Docklands)